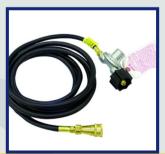

| Ordering Information PRODUCT:      | PRODUCT #: |
|------------------------------------|------------|
|                                    |            |
| Big Buddy Portable Heater Kit      | 38000      |
| (includes Heater, Hose and Filter) |            |
| Big Buddy Heater (only)            | 38005      |
| 12 FT. Propane Hose Assembly       | 38010      |
| Universal Fuel Filter              | 38015      |
|                                    |            |